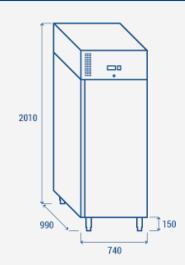

## **TECHNICAL SPECIFICATIONS**

| Capacity                         | 800 L         |
|----------------------------------|---------------|
| Temperature                      | -18° ~ -22°C  |
| Consumption                      | 11.2 kWh/24h  |
| Rated Power                      | 500 W         |
| Noise level                      | 40 dB(A)      |
| Net Weight                       | 134 Kg        |
| Gross Weight                     | 146 Kg        |
| External Dimensions (WxDxH mm)   | 740x990x2010  |
| Internal Dimensions (WxDxH mm)   | 624x860x1396  |
| Packaging dimensions (WxDxH mm)  | 765x1025x2070 |
| Loading quantities 20'/40'/40'HQ | 16/34/34      |
|                                  |               |

## **PRODUCT DIMENSIONS**