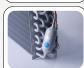

### **GENERAL FEATURES**

| EURONORM Freezer upright cabinet                          | • |
|-----------------------------------------------------------|---|
| Stainless Steel exterior and interior                     | • |
| Ventilated Cooling                                        | • |
| Evaporator with anti-corrosion treatment                  | • |
| Automatic defrost with electric heater                    | • |
| Foaming Agent Cyclopentane (60mm per side)                | • |
| Digital Thermostat                                        | • |
| Removable Gasket                                          | • |
| LED light and lock fitted as standard                     | • |
| Door: Self closing and reversible door fitted as standard | • |
| Set of 10 slides for bakery tray 600X800                  | • |
| N.4 S/S Adjustable feet - (Lockable castor as Optional)   | • |
| Energy efficiency class: E                                | • |

### **DETAILS**

The items can be supplied either with adjustable feet or lockable castor

Furonorm 600x400mm set of guides (10 Layer for each door)

Main switch and digital thermostat fitted as standard

Evaporator with anti-corrosion treatment