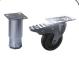

### **GENERAL FEATURES**

| EURONORM Freezer upright cabinet                          | • |
|-----------------------------------------------------------|---|
| Stainless Steel exterior and interior                     | • |
| Ventilated Cooling                                        | • |
| Evaporator with anti-corrosion treatment                  | • |
| Automatic defrost with electric heater                    | • |
| Foaming Agent Cyclopentane (60mm per side)                | • |
| Digital Thermostat                                        | • |
| Removable Gasket                                          | • |
| LED light and lock fitted as standard                     | • |
| Door: Self closing and reversible door fitted as standard | • |
| Set of 10 slides for bakery tray 600X800                  | • |
| N.4 S/S Adjustable feet - (Lockable castor as Optional)   | • |
| Energy efficiency class: E                                | • |

### **DETAILS**

The items can be supplied either with adjustable feet or lockable castor

Furonorm 600x400mm set of guides (10 Layer for each door)

Main switch and digital thermostat fitted as standard

Evaporator with anti-corrosion treatment