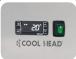

### **GENERAL FEATURES**

| EURONORM Freezer upright cabinet                          | • |
|-----------------------------------------------------------|---|
| Stainless Steel exterior and interior                     | • |
| Ventilated Cooling                                        | • |
| Evaporator with anti-corrosion treatment                  | • |
| Automatic defrost with electric heater                    | • |
| Foaming Agent Cyclopentane (60mm per side)                | • |
| Digital Thermostat                                        | • |
| Removable Gasket                                          | • |
| LED light and lock fitted as standard                     | • |
| Door: Self closing and reversible door fitted as standard | • |
| Set of 10 slides for bakery tray 600X800                  | • |
| N.4 S/S Adjustable feet - (Lockable castor as Optional)   | • |
| Energy efficiency class: E                                | • |

### **DETAILS**

The items can be supplied either with adjustable feet or lockable castor

Furonorm 600x400mm set of guides (10 Layer for each door)

Main switch and digital thermostat fitted as standard

Evaporator with anti-corrosion treatment