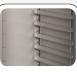

### **GENERAL FEATURES**

| EURONORM Freezer upright cabinet                          | • |
|-----------------------------------------------------------|---|
| Stainless Steel exterior and interior                     | • |
| Ventilated Cooling                                        | • |
| Evaporator with anti-corrosion treatment                  | • |
| Automatic defrost with electric heater                    | • |
| Foaming Agent Cyclopentane (60mm per side)                | • |
| Digital Thermostat                                        | • |
| Removable Gasket                                          | • |
| LED light and lock fitted as standard                     | • |
| Door: Self closing and reversible door fitted as standard | • |
| Set of 10 slides for bakery tray 600X800                  | • |
| N.4 S/S Adjustable feet - (Lockable castor as Optional)   | • |
| Energy efficiency class: E                                | • |

### **DETAILS**

The items can be supplied either with adjustable feet or lockable castor

Furonorm 600x400mm set of guides (10 Layer for each door)

Main switch and digital thermostat fitted as standard

Evaporator with anti-corrosion treatment