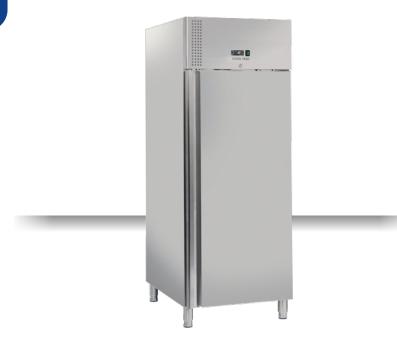

## **INOX | Upright Cabinets**

BAKERY REFRIGERATED CABINETS ► VENTILATED ► FREEZER

### **GENERAL FEATURES**

| EURONORM Freezer upright cabinet                          | • |
|-----------------------------------------------------------|---|
| Stainless Steel exterior and interior                     | • |
| Ventilated Cooling                                        | • |
| Evaporator with anti-corrosion treatment                  | • |
| Automatic defrost with electric heater                    | • |
| Foaming Agent Cyclopentane (60mm per side)                | • |
| Digital Thermostat                                        | • |
| Removable Gasket                                          | • |
| LED light and lock fitted as standard                     | • |
| Door: Self closing and reversible door fitted as standard | • |
| Set of 10 slides for bakery tray 600X800                  | • |
| N.4 S/S Adjustable feet - (Lockable castor as Optional)   | • |
| Energy efficiency class: E                                | • |

## **TECHNICAL SPECIFICATIONS**

| Capacity                         | 800 L         |
|----------------------------------|---------------|
| Temperature                      | -18° ~ -22°C  |
| Consumption                      | 11.2 kWh/24h  |
| Rated Power                      | 500 W         |
| Noise level                      | 40 dB(A)      |
| Net Weight                       | 134 Kg        |
| Gross Weight                     | 146 Kg        |
| External Dimensions (WxDxH mm)   | 740x990x2010  |
| Internal Dimensions (WxDxH mm)   | 624x860x1396  |
| Packaging dimensions (WxDxH mm)  | 765x1025x2070 |
| Loading quantities 20'/40'/40'HQ | 16/34/34      |
|                                  |               |

# PA 800BT

### **DETAILS**

The items can be supplied either with adjustable feet or lockable castor

Furonorm 600x400mm set of guides (10 Layer for each door)

Main switch and digital thermostat fitted as standard

Evaporator with anti-corrosion treatment